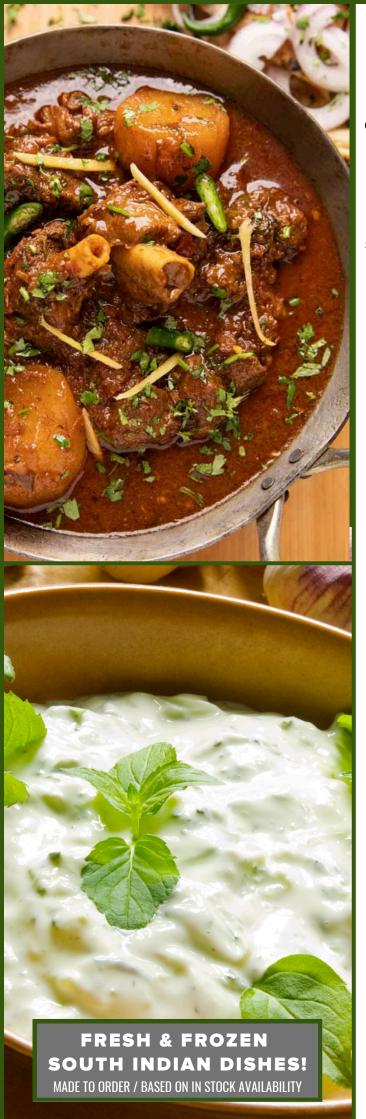

#### KERALA LAMB CURRY

R110 - 260G / R210 - 520G / R620 - 1.5KG
Grass fed lamb knuckle w/ potatoes in a mild spicy coconut tomato masala gravy topped w/ fresh coriander

## WHITE / BROWN ROTI

R45 - PACK OF FIVE LARGE

FLAKEY PARATHA // PLAIN / GHEE DOSA

R15 - EACH // R10 / R15 EACH

CRISPY POPPADOM // MANGO ACHAR

R10 EACH // R10 - 30G / R80 - 400G

**CUCUMBER RAITA** 

R15 - 65ML / R100 - 1L