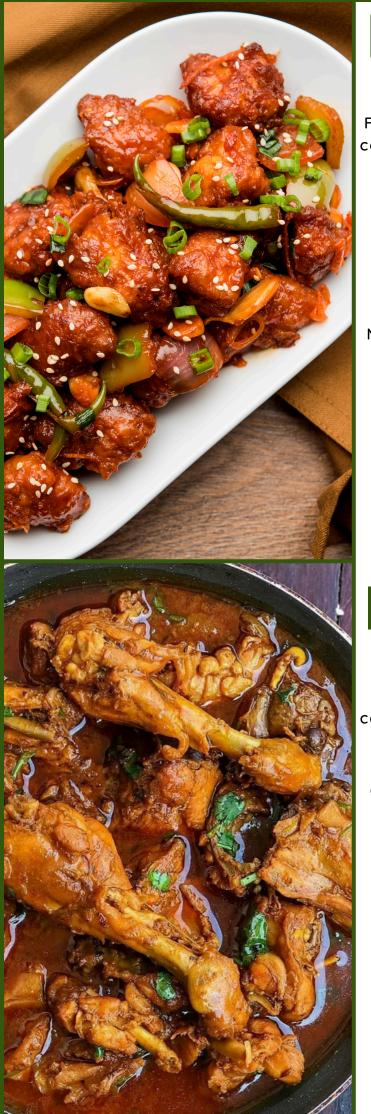

## **APPA'S CHILLI CHICKEN**

R105 - 260G / R200 - 520G / R590 - 1.5KG

Marinated chicken pieces (on the bone) lightly corn flour battered and fried w/ peppers & Indochinese sauce, topped w/ roasted cashews, spring onions & sesame seeds

#### MALABAR CHICKEN CURRY

R95 - 260G / R180 - 520G / R530 - 1.5KG

Free-range chicken (on the bone) w/ potatoes in a mild spicy coconut tomato masala gravy topped w/ fresh coriander