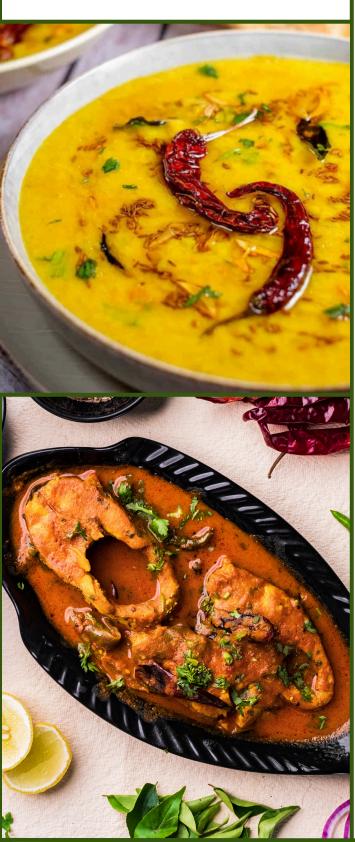

### PARIPPU / DHAL CURRY

R75 - 260G / R140 - 520G / R410 - 1.5KG
Red lentils in a ghee coconut tomato gravy
topped w/ fried dried chilies, mustard seeds,
curry leaves & fresh coriander

# **KOCHI KINGKLIP & PRAWN CURRY**

R115 - 260G / R220 - 520G / R650 - 1.5KG

Pan-fried kingklip, prawns & cherry tomatoes in a spicy mild coconut pepper turmeric gravy w/fresh curry leaves & topped w/ lemon